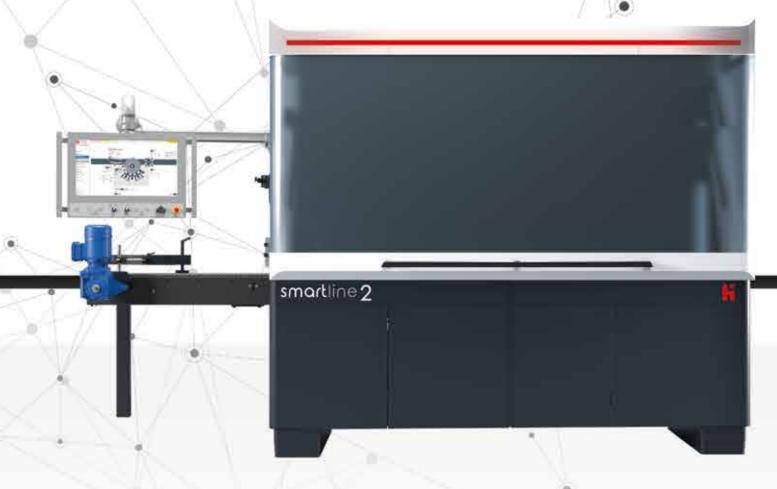

# SMARTLINE 2 NEXT LEVEL IN SPEED AND FLEXIBILITY

Heye SmartLine 2 is the new generation of Heye's starwheel inspection machine series. The Smart-Line series sets the standard in reliability and robustness. The user interface has been improved and makes job changes as easy as possible. Both, the mechanical design and the control unit are extremely reliable and easy to operate. The large hood gives maximum access to the working space, reducing job change times to the absolute minimum. The latest non-contact inspection features are integrated, as well as a self-learning system for camera-based check detection.

#### **ADVANTAGES AT A GLANCE**

- Outstanding reliability and robustness
- ✓ Ranger 2 camera based check detection
- Multi-point wall thickness measuring
- Flexible platform for latest inspection modules
- Large working radius and high tooling compatibility
- Excellent mini ware handling
- Superior non-round performance