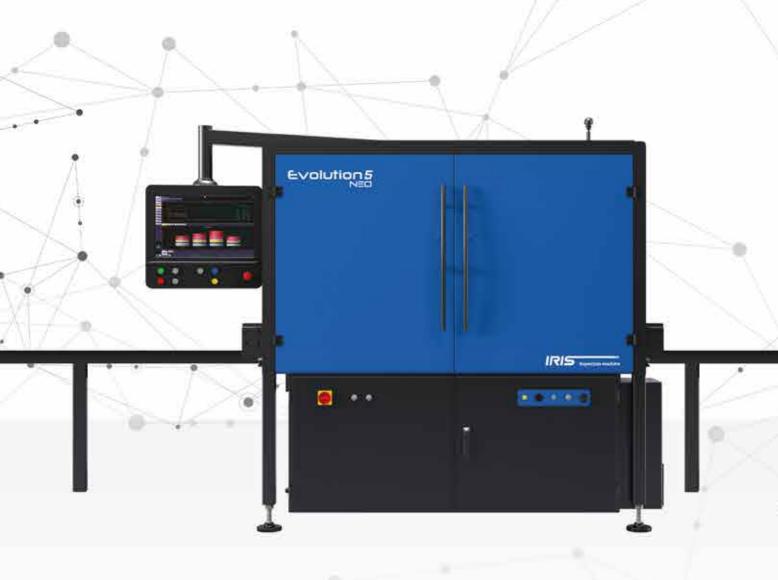

### **EVOLUTION 5 NEO AI**

BASE, BASE STRESS, FINISH AND MNR

EVOLUTION 5 NEO AI is a fully automatic machine for base, finish, base stress inspection and mould number reading. It is totally modular and can be equipped with between one and 5 HD cameras to fit your inspection needs.

A new mechanical design provides better access to all inspection stations and saves set-up.

The latest generation LED ensures lighting from several angles to obtain a better image for inspection.

Equipped with 21.5" deported touch screen with a user-friendly interface, EVOLUTION NEO AI offers quick and easy job change and inspection of round and non-round containers.

#### **ADVANTAGES AT A GLANCE**

- Intelligent Defect Recognition
- With between one to five inspection modules to fit your needs
- Engraving recognition and inspection
- Reduced mechanical settings
- Motorised cameras
- Time saving with easy settings