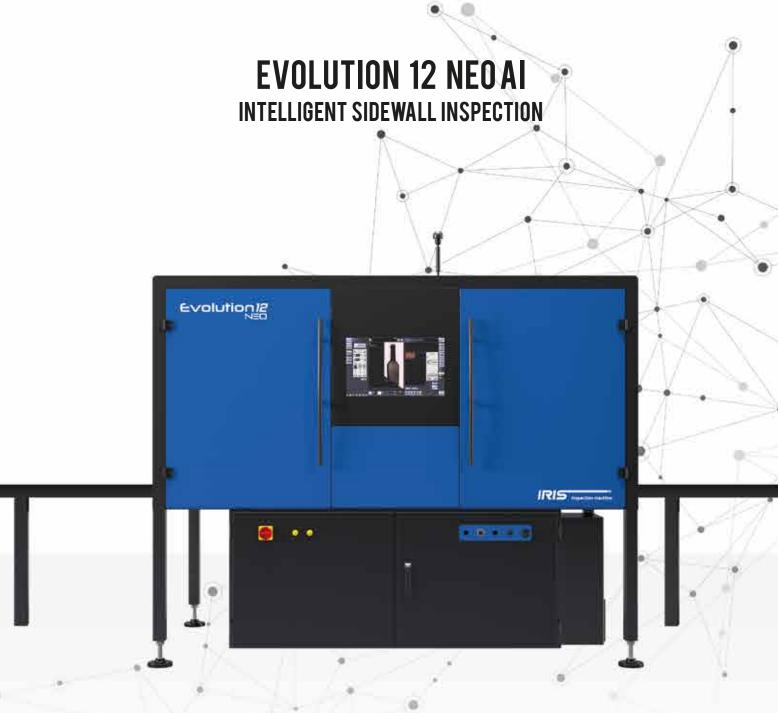

46

We have combined the best engineering and manufacturing features to meet our customers highest quality needs.

EVOLUTION 12 NEO AI is an intelligent sidewall inspection machine with 12 HD cameras. Thanks to its unique optical design, EVOLUTION 12 NEO AI provides full body coverage.

Equipped with a 21.5" touchscreen, these machines offer a full display of 12 to 16 images.

The latest generation cameras take sharper and more accurate images improving discrimination between different types of defects (eg small stones and blisters)

A powerful processing unit with innovative design and reduced maintenance cost offers a platform for new inspection intelligence.

#### **ADVANTAGES AT A GLANCE**

- 360° coverage
- Intelligent defect recognition
- Realtime feedback for the Hot End
- Engraving inspection
- On-line geometry inspection
- Easy and fast settings for time saving
- Stress inspection option
- Multiple articles inspection