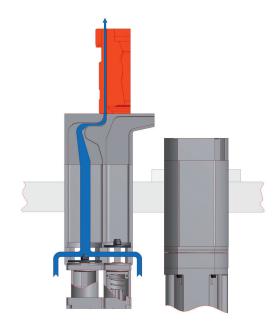

# FUNCTION OF THE BLANK MOULD COOLING

The blank moulds are located in opened position above the cooling slots and are supplied with cooling air by an intermittent valve. The neck ring is cooled radially by a separate channel in closed mould position. Optionally, an additional air box can be installed on the neck ring holder.

Mould cooling

Neck ring cooling

Height adjustment