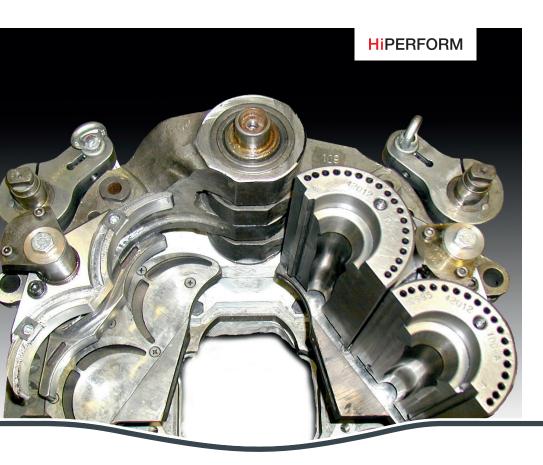

## THE BLANK MOULD AXIAL COOLING

is available for 5" DG, 6 ¼" DG and 4 ¼" TG. The system is designed to cool the blank moulds axially and to cool the neck rings radially with fan air in IS-Machines.

### Features

For the Blank Mould Cooling high-grade alloy, forged mould holders with non-reverse linkage are used so that the closing movement and the closing forces provide better results than the conventional "reverse-linkage".

During a job change the axial cooling can be converted to radial cooling by changing the upper assemblies only. Conversions are possible for 5" DG and 6 1/4" DG.

The adaption of the different mould lengths is compensated by the height adjustment of the cooling piece, whereat the neck ring cooling is automatically adjusted, too.