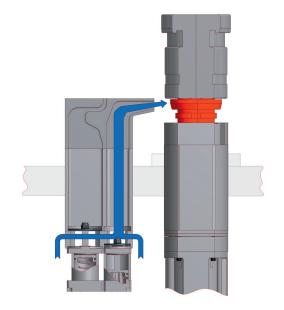

# FUNCTION OF THE BLANK MOULD COOLING

The blank moulds are located in opened position above the cooling slots and are supplied with cooling air by an intermittent valve. The neck ring is cooled radially by a separate channel in closed mould position. Optionally, an additional air box can be installed on the neck ring holder.

Mould cooling

Neck ring cooling

Height adjustment