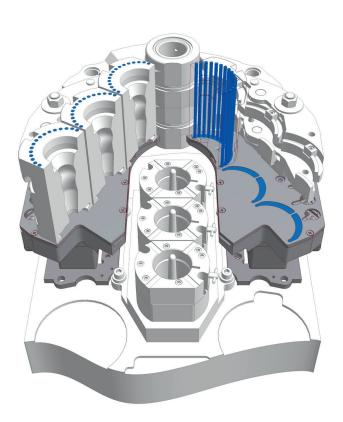

# <image>

Radial cooling

Blank mould axial cooling (4 1/4" TG)

Conversion from axial to radial cooling (6 1/4" DG)