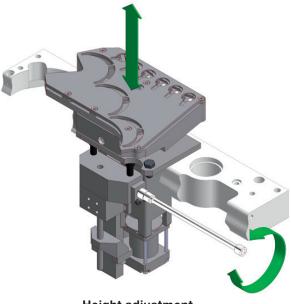

the axial cooling can be converted to radial cooling by changing the upper assemblies only. Conversions are possible for 5" DG and 6 1/4" DG.

The adaption of the different mould lengths is compensated by the height adjustment of the cooling piece, whereat the neck ring cooling is automatically adjusted, too.



# <image>

Radial cooling

Blank mould axial cooling (4 1/4" TG)

Conversion from axial to radial cooling (6 1/4" DG)

# FUNCTION OF THE BLANK MOULD COOLING

The blank moulds are located in opened position above the cooling slots and are supplied with cooling air by an intermittent valve. The neck ring is cooled radially by a separate channel in closed mould position. Optionally, an additional air box can be installed on the neck ring holder.



Mould cooling



Neck ring cooling



Height adjustment

# **OVERVIEW**

### Advantages

- Cools blank mould axially and neck rings radially
- Uses forged mould holders with non-reverse linkage to provide for a better closing movement and higher closing forces
- Retrofit version for existing systems
- Optionally, a stacked cooling (HiFLOW) can be adapted

### **Scope of Delivery**

### 5" DG

- Blank mould cooling foot
- Blank mould cooling piece
- Complete blank mould holder
- Blank mould shaft unit

### 6 1/4" DG

- Blank mould cooling foot
- Height adjustment blank mould cooling foot
- Gearing for height adjustment of blank mould cooling foot
- Blank mould cooling piece
- Complete blank mould holder

### 4 1/4" TG

- Blank mould cooling foot
- Height adjustment blank mould cooling foot
- Gearing for height adjustment of b